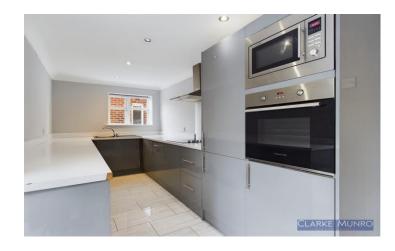

# **Property Description:**

Clarke Munro welcome to the market this spacious three bedroom property. Offered with the advantage of no onward chain, This lovely home has been thoughtfully updated and altered by the current owners to a high standard. Featuring a modern fitted kitchen, loft space with fixed staircase and summerhouse and hot tub. Brielfy, the property comprises of entrance hall, lounge, open plan kitchen dining area, ground floor w/c with uiltity space. the first floor has three bedrooms and family bathroom and a fixed staircase leading to useful loft space. The rear garden is south facing and easy to maintin with large spa style hot tub and sumerhouse with light and power. The front has an imprinted concrete area.