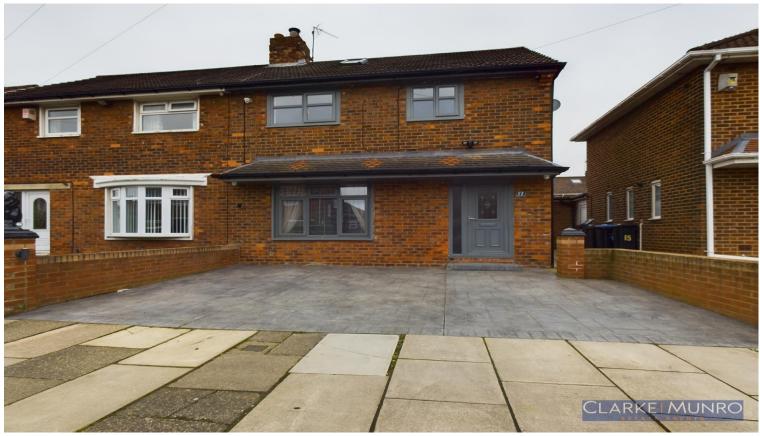

# CLARKEIMUNRO

17 Kildwick Grove, Middlesbrough, TS3 7SD

Price: £105,000

01642 **245 796** visit clarkemunro.com for details

# 17 Kildwick Grove, Middlesbrough, TS3 7SD

# **Key Features:**

- NO ONWARD CHAIN
- THREE BEDROOMS
- EXTENDED KITCHEN WITH UTILITY
  AREA
- SOUTH FACING REAR GARDEN WITH SUMMERHOUSE AND HOT TUB
- LOFT SPACE ACCESSED VIA FIXED
  STAIRCASE

# **Property Description:**

Clarke Munro welcome to the market this spacious three bedroom property. Offered with the advantage of no onward chain, This lovely home has been thoughtfully updated and altered by the current owners to a high standard. Featuring a modern fitted kitchen, loft space with fixed staircase and summerhouse and hot tub. Brielfy, the property comprises of entrance hall, lounge, open plan kitchen dining area, ground floor w/c with uiltity space. the first floor has three bedrooms and family bathroom and a fixed staircase leading to useful loft space. The rear garden is south facing and easy to maintin with large spa style hot tub and sumerhouse with light and power. The front has an imprinted concrete area.