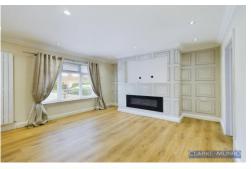

# **Property Description:**

Clarke Munro welcome to the market this spacious three bedroom property. Offered with the advantage of no onward chain, This lovely home has been thoughtfully updated and altered by the current owners to a high standard. Featuring a modern fitted kitchen, loft space with fixed staircase and summerhouse and hot tub. Brielfy, the property comprises of entrance hall, lounge, open plan kitchen dining area, ground floor w/c with uiltity space. the first floor has three bedrooms and family bathroom and a fixed staircase leading to useful loft space. The rear garden is south facing and easy to maintin with large spa style hot tub and sumerhouse with light and power. The front has an imprinted concrete area.