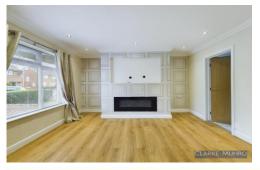

# **Property Description:**

Clarke Munro welcome to the market this spacious three bedroom property. Offered with the advantage of no onward chain, This lovely home has been thoughtfully updated and altered by the current owners to a high standard. Featuring a modern fitted kitchen, loft space with fixed staircase and summerhouse and hot tub. Brielfy, the property comprises of entrance hall, lounge, open plan kitchen dining area, ground floor w/c with uiltity space. the first floor has three bedrooms and family bathroom and a fixed staircase leading to useful loft space. The rear garden is south facing and easy to maintin with large spa style hot tub and sumerhouse with light and power. The front has an imprinted concrete area.