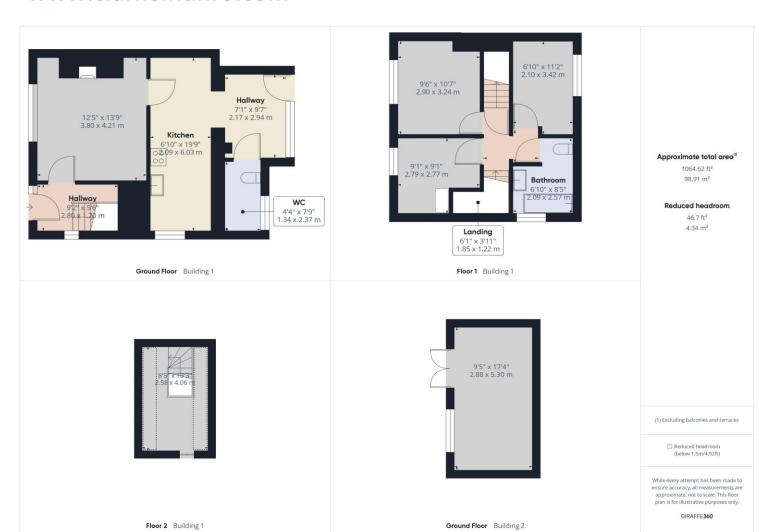

# **Property Description:**

Clarke Munro welcome to the market this spacious three bedroom property. Offered with the advantage of no onward chain, This lovely home has been thoughtfully updated and altered by the current owners to a high standard. Featuring a modern fitted kitchen, loft space with fixed staircase and summerhouse and hot tub. Brielfy, the property comprises of entrance hall, lounge, open plan kitchen dining area, ground floor w/c with uiltity space. the first floor has three bedrooms and family bathroom and a fixed staircase leading to useful loft space. The rear garden is south facing and easy to maintin with large spa style hot tub and sumerhouse with light and power. The front has an imprinted concrete area.